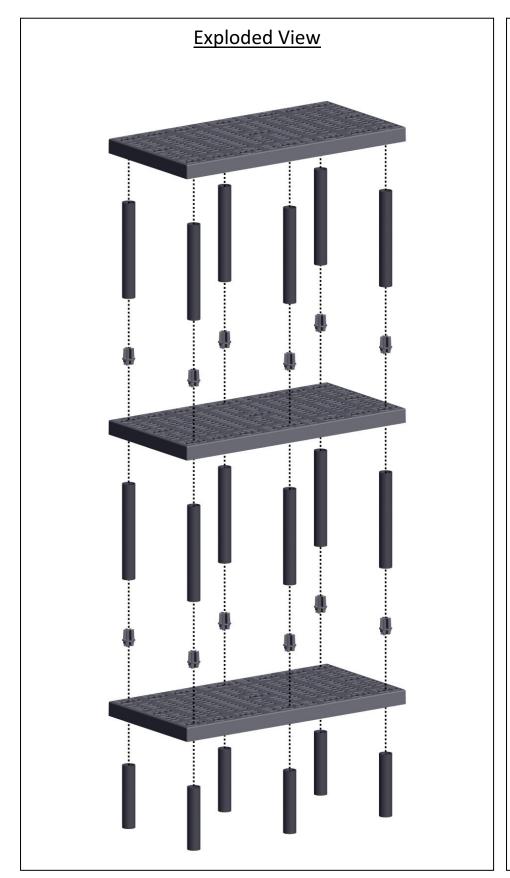

## Assembly Instructions Multi-Level Display 48"





















## **Limited Warranty**

- A. <u>Limited Warranty.</u> Subject to the following terms and conditions, Structural Plastics Corporation (SPC) warrants its products to be free from defects in material and workmanship under normal use and service for which it was intended, but only if it has been properly installed and operated. SPC's obligation under this warranty is limited to replacing or repairing, free of charge, those products, which upon examination, disclose to the satisfaction of SPC to have been defective. The products must be returned to SPC at 3401 Chief Drive, Holly, MI 48442, with the transportation charges prepaid, within 90 days of the date of purchase. Proof of purchase must accompany any warranty claim.
- B. <u>Exclusions</u>. The limited warranty provided