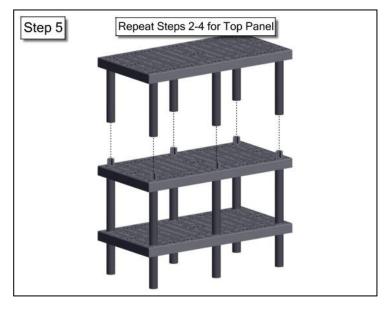

## Assembly Instructions Multi-Level Display 48"





















## **Limited Warranty**

- A. <u>Limited Warranty.</u> Subject to the following terms and conditions, Structural Plastics Corporation (SPC) warrants its products to be free from defects in material and workmanship under normal use and service for which it was intended, but only if it has been properly installed and operated. SPC's obligation under this warranty is limited to replacing or repairing, free of charge, those products, which upon examination, disclose to the satisfaction of SPC to have been defective. The products must be returned to SPC at 3401 Chief Drive, Holly, MI 48442, with the transportation charges prepaid, within 90 days of the date of purchase. Proof of purchase must accompany any warranty claim.
- B. <u>Exclusions</u>. The limited warranty provided by SPC shall