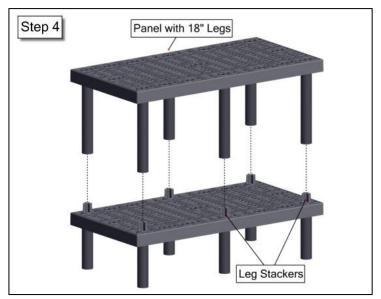

## Assembly Instructions Multi-Level Display 48"





















## **Limited Warranty**

- A. <u>Limited Warranty.</u> Subject to the following terms and conditions, Structural Plastics Corporation (SPC) warrants its products to be free from defects in material and workmanship under normal use and service for which it was intended, but only if it has been properly installed and operated. SPC's obligation under this warranty is limited to replacing or repairing, free of charge, those products, which upon examination, disclose to the satisfaction of SPC to have been defective. The products must be returned to SPC at 3401 Chief Drive, Holly, MI 48442, with the transportation charges prepaid, within 90 days of the date of purchase. Proof of purchase must accompany any warranty claim.
- B. <u>Exclusions</u>. The limited warranty provided by SPC shal