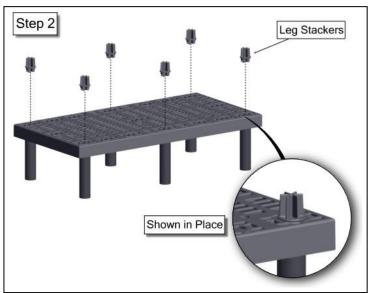

## Assembly Instructions Multi-Level Display 48"





















## **Limited Warranty**

- A. <u>Limited Warranty.</u> Subject to the following terms and conditions, Structural Plastics Corporation (SPC) warrants its products to be free from defects in material and workmanship under normal use and service for which it was intended, but only if it has been properly installed and operated. SPC's obligation under this warranty is limited to replacing or repairing, free of charge, those products, which upon examination, disclose to the satisfaction of SPC to have been defective. The products must be returned to SPC at 3401 Chief Drive, Holly, MI 48442, with the transportation charges prepaid, within 90 days of the date of purchase. Proof of purchase must accompany any warranty claim.
- B. <u>Exclusions</u>. The limited warranty provided by SPC