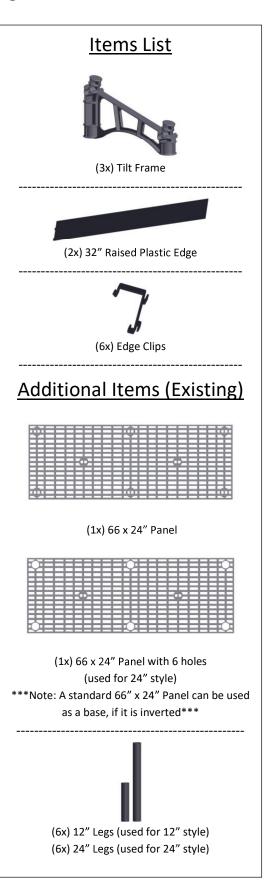

## Assembly Instructions Tilt Conversion – 12" or 24" High

































## **Limited Warranty**

- A. <u>Limited Warranty</u>. Subject to the following terms and conditions, Structural Plastics Corporation (SPC) warrants its products to be free from defects in material and workmanship under normal use and service for which it was intended, but only if it has been properly installed and operated. SPC's obligation under this warranty is limited to replacing or repairing, free of charge, those products, which upon examination, disclose to the satisfaction of SPC to have been defective. The products must be returned to SPC at 3401 Chief Drive, Holly, MI 48442, with the transportation charges prepaid, within 90 days of the date of purchase. Proof of purchase must accompany any warranty claim.
- B. <u>Exclusions</u>. The limited warrant