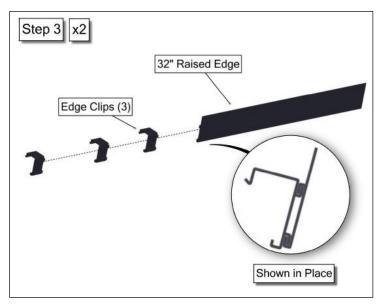

## Assembly Instructions Tilt Conversion – 12" or 24" High

































## **Limited Warranty**

- A. <u>Limited Warranty</u>. Subject to the following terms and conditions, Structural Plastics Corporation (SPC) warrants its products to be free from defects in material and workmanship under normal use and service for which it was intended, but only if it has been properly installed and operated. SPC's obligation under this warranty is limited to replacing or repairing, free of charge, those products, which upon examination, disclose to the satisfaction of SPC to have been defective. The products must be returned to SPC at 3401 Chief Drive, Holly, MI 48442, with the transportation charges prepaid, within 90 days of the date of purchase. Proof of purchase must accompany any warranty claim.
- B. <u>Exclusions</u>. The limited warranty provid