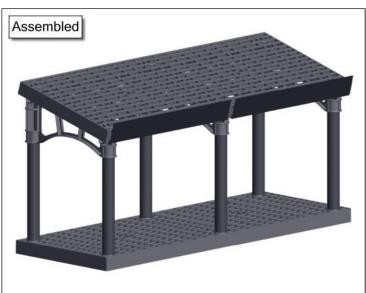

## Assembly Instructions Tilt Conversion – 12" or 24" High

































## **Limited Warranty**

- A. <u>Limited Warranty</u>. Subject to the following terms and conditions, Structural Plastics Corporation (SPC) warrants its products to be free from defects in material and workmanship under normal use and service for which it was intended, but only if it has been properly installed and operated. SPC's obligation under this warranty is limited to replacing or repairing, free of charge, those products, which upon examination, disclose to the satisfaction of SPC to have been defective. The products must be returned to SPC at 3401 Chief Drive, Holly, MI 48442, with the transportation charges prepaid, within 90 days of the date of purchase. Proof of purchase must accompany any warranty claim.
- B. <u>Exclusions</u>. The limited warranty provided by SPC shall no