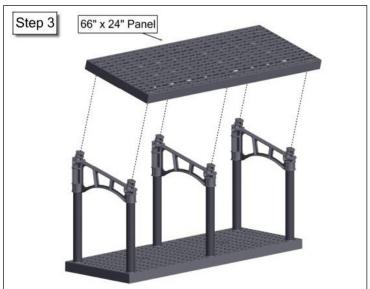

## Assembly Instructions Tilt Conversion – 12" or 24" High

































## **Limited Warranty**

- A. <u>Limited Warranty</u>. Subject to the following terms and conditions, Structural Plastics Corporation (SPC) warrants its products to be free from defects in material and workmanship under normal use and service for which it was intended, but only if it has been properly installed and operated. SPC's obligation under this warranty is limited to replacing or repairing, free of charge, those products, which upon examination, disclose to the satisfaction of SPC to have been defective. The products must be returned to SPC at 3401 Chief Drive, Holly, MI 48442, with the transportation charges prepaid, within 90 days of the date of purchase. Proof of purchase must accompany any warranty claim.
- B. <u>Exclusions</u>. The limited warranty provided by SPC sh