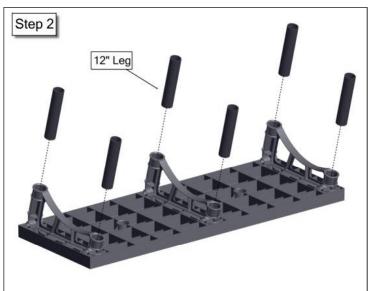

## Assembly Instructions Tilt Conversion – 12" or 24" High

































## **Limited Warranty**

- A. <u>Limited Warranty</u>. Subject to the following terms and conditions, Structural Plastics Corporation (SPC) warrants its products to be free from defects in material and workmanship under normal use and service for which it was intended, but only if it has been properly installed and operated. SPC's obligation under this warranty is limited to replacing or repairing, free of charge, those products, which upon examination, disclose to the satisfaction of SPC to have been defective. The products must be returned to SPC at 3401 Chief Drive, Holly, MI 48442, with the transportation charges prepaid, within 90 days of the date of purchase. Proof of purchase must accompany any warranty claim.
- B. <u>Exclusions</u>. The limited warranty prov