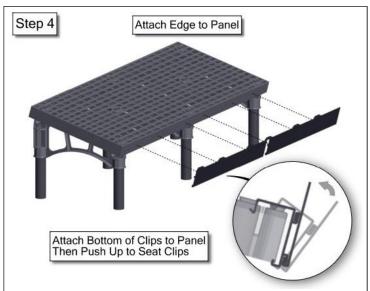

## Assembly Instructions Tilt Conversion – 12" or 24" High

































## **Limited Warranty**

- A. <u>Limited Warranty</u>. Subject to the following terms and conditions, Structural Plastics Corporation (SPC) warrants its products to be free from defects in material and workmanship under normal use and service for which it was intended, but only if it has been properly installed and operated. SPC's obligation under this warranty is limited to replacing or repairing, free of charge, those products, which upon examination, disclose to the satisfaction of SPC to have been defective. The products must be returned to SPC at 3401 Chief Drive, Holly, MI 48442, with the transportation charges prepaid, within 90 days of the date of purchase. Proof of purchase must accompany any warranty claim.
- B. <u>Exclusions</u>. The limited warranty provided