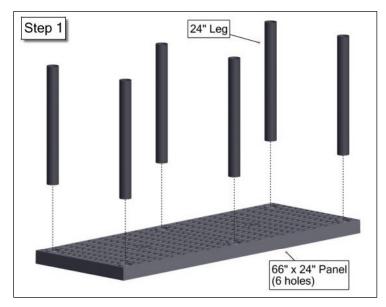

## Assembly Instructions Tilt Conversion – 12" or 24" High

































## **Limited Warranty**

- A. <u>Limited Warranty</u>. Subject to the following terms and conditions, Structural Plastics Corporation (SPC) warrants its products to be free from defects in material and workmanship under normal use and service for which it was intended, but only if it has been properly installed and operated. SPC's obligation under this warranty is limited to replacing or repairing, free of charge, those products, which upon examination, disclose to the satisfaction of SPC to have been defective. The products must be returned to SPC at 3401 Chief Drive, Holly, MI 48442, with the transportation charges prepaid, within 90 days of the date of purchase. Proof of purchase must accompany any warranty claim.
- B. <u>Exclusions</u>. The limited warranty provided by SP