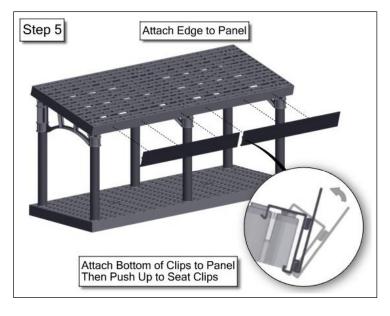

## Assembly Instructions Tilt Conversion – 12" or 24" High

































## **Limited Warranty**

- A. <u>Limited Warranty</u>. Subject to the following terms and conditions, Structural Plastics Corporation (SPC) warrants its products to be free from defects in material and workmanship under normal use and service for which it was intended, but only if it has been properly installed and operated. SPC's obligation under this warranty is limited to replacing or repairing, free of charge, those products, which upon examination, disclose to the satisfaction of SPC to have been defective. The products must be returned to SPC at 3401 Chief Drive, Holly, MI 48442, with the transportation charges prepaid, within 90 days of the date of purchase. Proof of purchase must accompany any warranty claim.
- B. <u>Exclusions</u>. The limited warranty provided by SPC shall