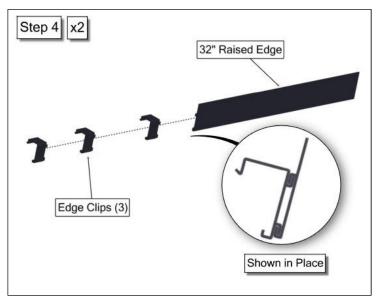

## Assembly Instructions Tilt Conversion – 12" or 24" High

































## **Limited Warranty**

- A. <u>Limited Warranty</u>. Subject to the following terms and conditions, Structural Plastics Corporation (SPC) warrants its products to be free from defects in material and workmanship under normal use and service for which it was intended, but only if it has been properly installed and operated. SPC's obligation under this warranty is limited to replacing or repairing, free of charge, those products, which upon examination, disclose to the satisfaction of SPC to have been defective. The products must be returned to SPC at 3401 Chief Drive, Holly, MI 48442, with the transportation charges prepaid, within 90 days of the date of purchase. Proof of purchase must accompany any warranty claim.
- B. <u>Exclusions</u>. The limited warranty provided by SPC shal