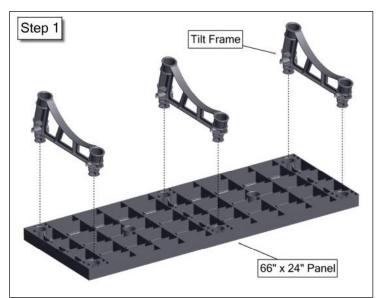

## Assembly Instructions Tilt Conversion – 12" or 24" High

































## **Limited Warranty**

- A. <u>Limited Warranty</u>. Subject to the following terms and conditions, Structural Plastics Corporation (SPC) warrants its products to be free from defects in material and workmanship under normal use and service for which it was intended, but only if it has been properly installed and operated. SPC's obligation under this warranty is limited to replacing or repairing, free of charge, those products, which upon examination, disclose to the satisfaction of SPC to have been defective. The products must be returned to SPC at 3401 Chief Drive, Holly, MI 48442, with the transportation charges prepaid, within 90 days of the date of purchase. Proof of purchase must accompany any warranty claim.
- B. <u>Exclusions</u>. The limited warranty pr