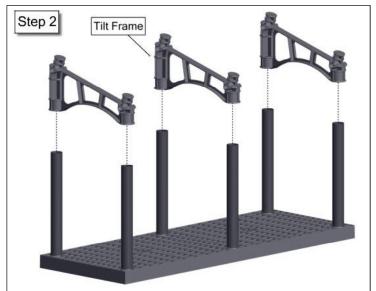

## Assembly Instructions Tilt Conversion – 12" or 24" High

































## **Limited Warranty**

- A. <u>Limited Warranty</u>. Subject to the following terms and conditions, Structural Plastics Corporation (SPC) warrants its products to be free from defects in material and workmanship under normal use and service for which it was intended, but only if it has been properly installed and operated. SPC's obligation under this warranty is limited to replacing or repairing, free of charge, those products, which upon examination, disclose to the satisfaction of SPC to have been defective. The products must be returned to SPC at 3401 Chief Drive, Holly, MI 48442, with the transportation charges prepaid, within 90 days of the date of purchase. Proof of purchase must accompany any warranty claim.
- B. <u>Exclusions</u>. The limited warranty provided by SPC