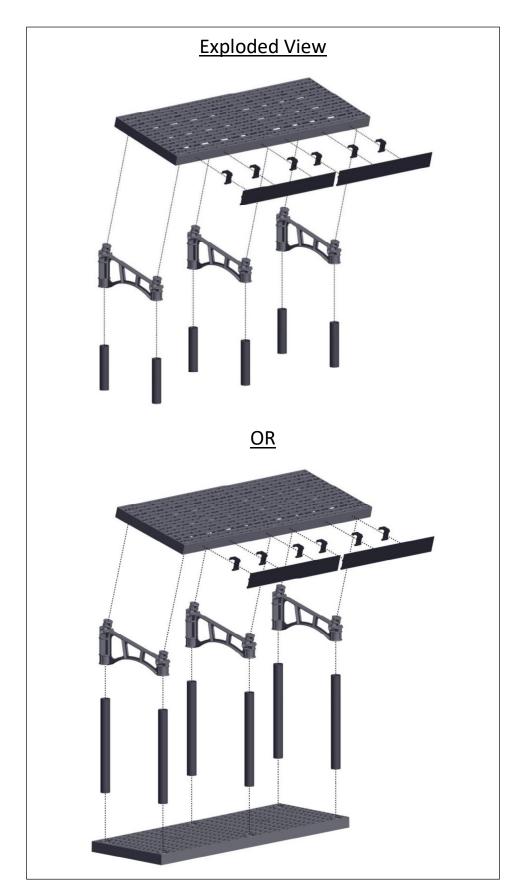

## Assembly Instructions Tilt Conversion – 12" or 24" High

































## **Limited Warranty**

- A. <u>Limited Warranty</u>. Subject to the following terms and conditions, Structural Plastics Corporation (SPC) warrants its products to be free from defects in material and workmanship under normal use and service for which it was intended, but only if it has been properly installed and operated. SPC's obligation under this warranty is limited to replacing or repairing, free of charge, those products, which upon examination, disclose to the satisfaction of SPC to have been defective. The products must be returned to SPC at 3401 Chief Drive, Holly, MI 48442, with the transportation charges prepaid, within 90 days of the date of purchase. Proof of purchase must accompany any warranty claim.
- B. <u>Exclusions</u>. The limited warra