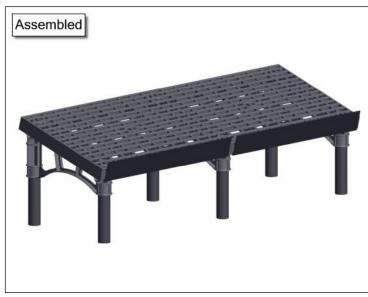

## Assembly Instructions Tilt Conversion – 12" or 24" High

































## **Limited Warranty**

- A. <u>Limited Warranty</u>. Subject to the following terms and conditions, Structural Plastics Corporation (SPC) warrants its products to be free from defects in material and workmanship under normal use and service for which it was intended, but only if it has been properly installed and operated. SPC's obligation under this warranty is limited to replacing or repairing, free of charge, those products, which upon examination, disclose to the satisfaction of SPC to have been defective. The products must be returned to SPC at 3401 Chief Drive, Holly, MI 48442, with the transportation charges prepaid, within 90 days of the date of purchase. Proof of purchase must accompany any warranty claim.
- B. <u>Exclusions</u>. The limited warranty provided b