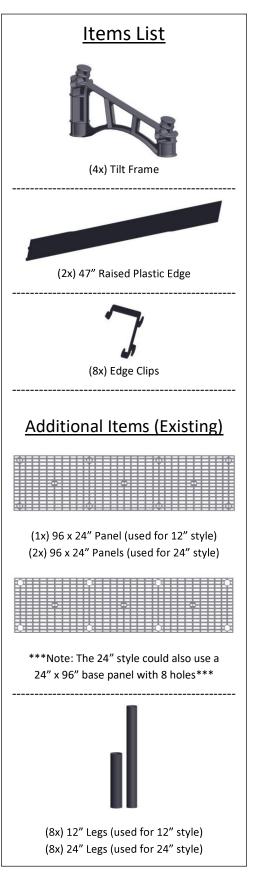

## Assembly Instructions Tilt Conversion – 12" or 24" High

































## **Limited Warranty**

- A. <u>Limited Warranty</u>. Subject to the following terms and conditions, Structural Plastics Corporation (SPC) warrants its products to be free from defects in material and workmanship under normal use and service for which it was intended, but only if it has been properly installed and operated. SPC's obligation under this warranty is limited to replacing or repairing, free of charge, those products, which upon examination, disclose to the satisfaction of SPC to have been defective. The products must be returned to SPC at 3401 Chief Drive, Holly, MI 48442, with the transportation charges prepaid, within 90 days of the date of purchase. Proof of purchase must accompany any warranty claim.
- B. <u>Exclusions</u>. The limited warrant