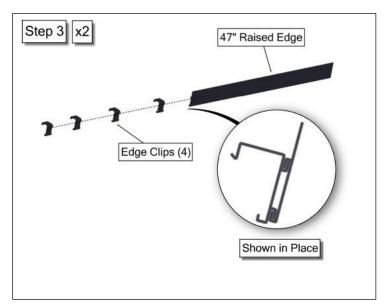

## Assembly Instructions Tilt Conversion – 12" or 24" High

































## **Limited Warranty**

- A. <u>Limited Warranty</u>. Subject to the following terms and conditions, Structural Plastics Corporation (SPC) warrants its products to be free from defects in material and workmanship under normal use and service for which it was intended, but only if it has been properly installed and operated. SPC's obligation under this warranty is limited to replacing or repairing, free of charge, those products, which upon examination, disclose to the satisfaction of SPC to have been defective. The products must be returned to SPC at 3401 Chief Drive, Holly, MI 48442, with the transportation charges prepaid, within 90 days of the date of purchase. Proof of purchase must accompany any warranty claim.
- B. <u>Exclusions</u>. The limited warranty provid