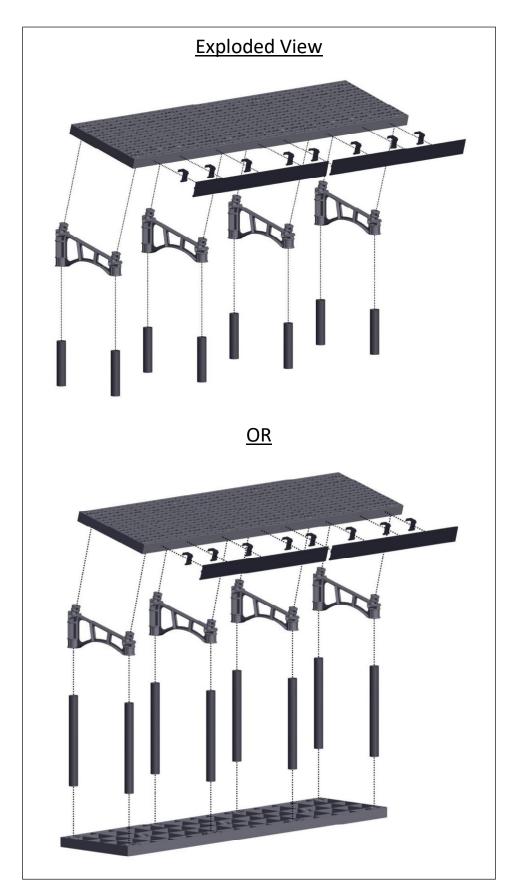

## Assembly Instructions Tilt Conversion – 12" or 24" High

































## **Limited Warranty**

- A. <u>Limited Warranty</u>. Subject to the following terms and conditions, Structural Plastics Corporation (SPC) warrants its products to be free from defects in material and workmanship under normal use and service for which it was intended, but only if it has been properly installed and operated. SPC's obligation under this warranty is limited to replacing or repairing, free of charge, those products, which upon examination, disclose to the satisfaction of SPC to have been defective. The products must be returned to SPC at 3401 Chief Drive, Holly, MI 48442, with the transportation charges prepaid, within 90 days of the date of purchase. Proof of purchase must accompany any warranty claim.
- B. <u>Exclusions</u>. The limited warra