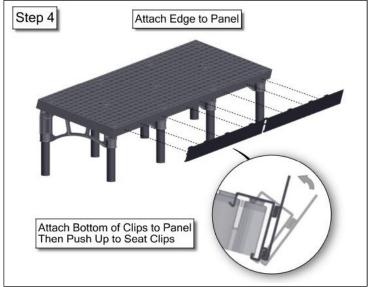

## Assembly Instructions Tilt Conversion – 12" or 24" High

































## **Limited Warranty**

- A. <u>Limited Warranty</u>. Subject to the following terms and conditions, Structural Plastics Corporation (SPC) warrants its products to be free from defects in material and workmanship under normal use and service for which it was intended, but only if it has been properly installed and operated. SPC's obligation under this warranty is limited to replacing or repairing, free of charge, those products, which upon examination, disclose to the satisfaction of SPC to have been defective. The products must be returned to SPC at 3401 Chief Drive, Holly, MI 48442, with the transportation charges prepaid, within 90 days of the date of purchase. Proof of purchase must accompany any warranty claim.
- B. <u>Exclusions</u>. The limited warranty provided