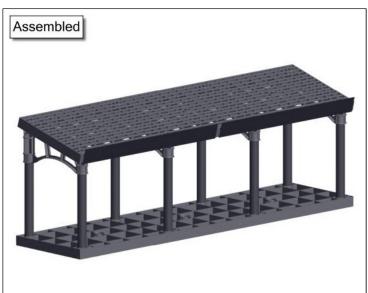

## Assembly Instructions Tilt Conversion – 12" or 24" High

































## **Limited Warranty**

- A. <u>Limited Warranty</u>. Subject to the following terms and conditions, Structural Plastics Corporation (SPC) warrants its products to be free from defects in material and workmanship under normal use and service for which it was intended, but only if it has been properly installed and operated. SPC's obligation under this warranty is limited to replacing or repairing, free of charge, those products, which upon examination, disclose to the satisfaction of SPC to have been defective. The products must be returned to SPC at 3401 Chief Drive, Holly, MI 48442, with the transportation charges prepaid, within 90 days of the date of purchase. Proof of purchase must accompany any warranty claim.
- B. <u>Exclusions</u>. The limited warranty provided by SPC shall no