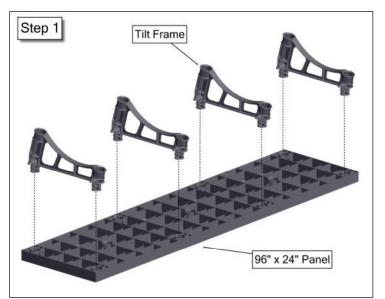

## Assembly Instructions Tilt Conversion – 12" or 24" High

































## **Limited Warranty**

- A. <u>Limited Warranty</u>. Subject to the following terms and conditions, Structural Plastics Corporation (SPC) warrants its products to be free from defects in material and workmanship under normal use and service for which it was intended, but only if it has been properly installed and operated. SPC's obligation under this warranty is limited to replacing or repairing, free of charge, those products, which upon examination, disclose to the satisfaction of SPC to have been defective. The products must be returned to SPC at 3401 Chief Drive, Holly, MI 48442, with the transportation charges prepaid, within 90 days of the date of purchase. Proof of purchase must accompany any warranty claim.
- B. <u>Exclusions</u>. The limited warranty pr