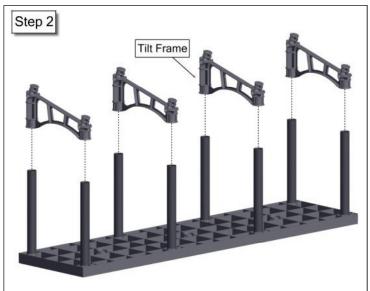

## Assembly Instructions Tilt Conversion – 12" or 24" High

































## **Limited Warranty**

- A. <u>Limited Warranty</u>. Subject to the following terms and conditions, Structural Plastics Corporation (SPC) warrants its products to be free from defects in material and workmanship under normal use and service for which it was intended, but only if it has been properly installed and operated. SPC's obligation under this warranty is limited to replacing or repairing, free of charge, those products, which upon examination, disclose to the satisfaction of SPC to have been defective. The products must be returned to SPC at 3401 Chief Drive, Holly, MI 48442, with the transportation charges prepaid, within 90 days of the date of purchase. Proof of purchase must accompany any warranty claim.
- B. <u>Exclusions</u>. The limited warranty provided by SPC