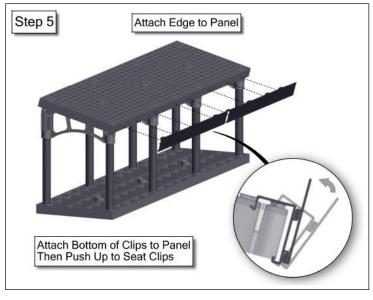

## Assembly Instructions Tilt Conversion – 12" or 24" High

































## **Limited Warranty**

- A. <u>Limited Warranty</u>. Subject to the following terms and conditions, Structural Plastics Corporation (SPC) warrants its products to be free from defects in material and workmanship under normal use and service for which it was intended, but only if it has been properly installed and operated. SPC's obligation under this warranty is limited to replacing or repairing, free of charge, those products, which upon examination, disclose to the satisfaction of SPC to have been defective. The products must be returned to SPC at 3401 Chief Drive, Holly, MI 48442, with the transportation charges prepaid, within 90 days of the date of purchase. Proof of purchase must accompany any warranty claim.
- B. <u>Exclusions</u>. The limited warranty provided by SPC shall