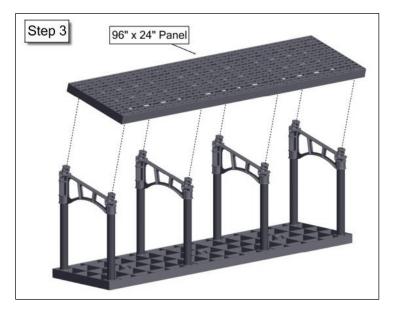

## Assembly Instructions Tilt Conversion – 12" or 24" High

































## **Limited Warranty**

- A. <u>Limited Warranty</u>. Subject to the following terms and conditions, Structural Plastics Corporation (SPC) warrants its products to be free from defects in material and workmanship under normal use and service for which it was intended, but only if it has been properly installed and operated. SPC's obligation under this warranty is limited to replacing or repairing, free of charge, those products, which upon examination, disclose to the satisfaction of SPC to have been defective. The products must be returned to SPC at 3401 Chief Drive, Holly, MI 48442, with the transportation charges prepaid, within 90 days of the date of purchase. Proof of purchase must accompany any warranty claim.
- B. <u>Exclusions</u>. The limited warranty provided by SPC sh