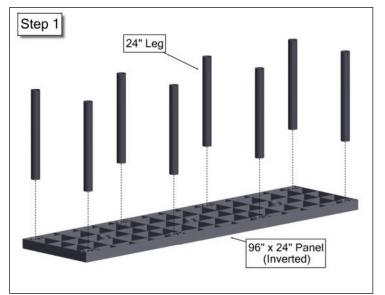

## Assembly Instructions Tilt Conversion – 12" or 24" High

































## **Limited Warranty**

- A. <u>Limited Warranty</u>. Subject to the following terms and conditions, Structural Plastics Corporation (SPC) warrants its products to be free from defects in material and workmanship under normal use and service for which it was intended, but only if it has been properly installed and operated. SPC's obligation under this warranty is limited to replacing or repairing, free of charge, those products, which upon examination, disclose to the satisfaction of SPC to have been defective. The products must be returned to SPC at 3401 Chief Drive, Holly, MI 48442, with the transportation charges prepaid, within 90 days of the date of purchase. Proof of purchase must accompany any warranty claim.
- B. <u>Exclusions</u>. The limited warranty provided by SP