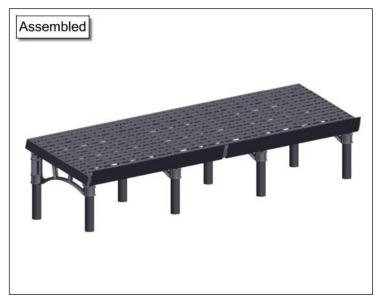

## Assembly Instructions Tilt Conversion – 12" or 24" High

































## **Limited Warranty**

- A. <u>Limited Warranty</u>. Subject to the following terms and conditions, Structural Plastics Corporation (SPC) warrants its products to be free from defects in material and workmanship under normal use and service for which it was intended, but only if it has been properly installed and operated. SPC's obligation under this warranty is limited to replacing or repairing, free of charge, those products, which upon examination, disclose to the satisfaction of SPC to have been defective. The products must be returned to SPC at 3401 Chief Drive, Holly, MI 48442, with the transportation charges prepaid, within 90 days of the date of purchase. Proof of purchase must accompany any warranty claim.
- B. <u>Exclusions</u>. The limited warranty provided b