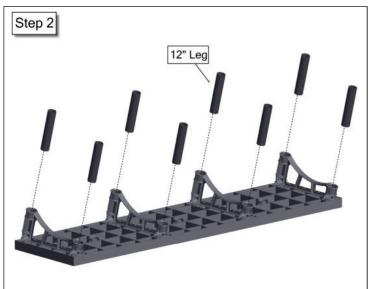

## Assembly Instructions Tilt Conversion – 12" or 24" High

































## **Limited Warranty**

- A. <u>Limited Warranty</u>. Subject to the following terms and conditions, Structural Plastics Corporation (SPC) warrants its products to be free from defects in material and workmanship under normal use and service for which it was intended, but only if it has been properly installed and operated. SPC's obligation under this warranty is limited to replacing or repairing, free of charge, those products, which upon examination, disclose to the satisfaction of SPC to have been defective. The products must be returned to SPC at 3401 Chief Drive, Holly, MI 48442, with the transportation charges prepaid, within 90 days of the date of purchase. Proof of purchase must accompany any warranty claim.
- B. <u>Exclusions</u>. The limited warranty prov