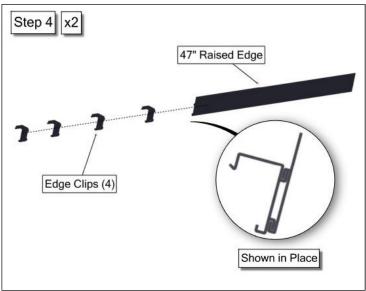

## Assembly Instructions Tilt Conversion – 12" or 24" High

































## **Limited Warranty**

- A. <u>Limited Warranty</u>. Subject to the following terms and conditions, Structural Plastics Corporation (SPC) warrants its products to be free from defects in material and workmanship under normal use and service for which it was intended, but only if it has been properly installed and operated. SPC's obligation under this warranty is limited to replacing or repairing, free of charge, those products, which upon examination, disclose to the satisfaction of SPC to have been defective. The products must be returned to SPC at 3401 Chief Drive, Holly, MI 48442, with the transportation charges prepaid, within 90 days of the date of purchase. Proof of purchase must accompany any warranty claim.
- B. <u>Exclusions</u>. The limited warranty provided by SPC shal