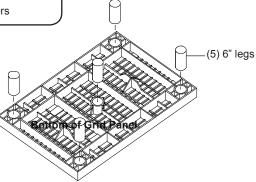

# Step 1 Grid Panel

Invert **Grid Panel** and place **(5) 6" Legs** in all 5 sockets as shown. (Make sure legs are pushed all the way down).