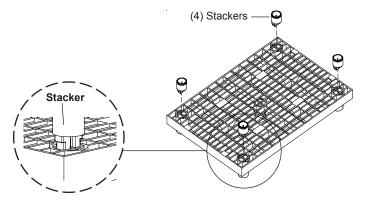

### **Stacker Insertion**

Return **Grid Panel** in the upright position. Place **(4) Stackers** in the grid of all 4 outside sockets as shown. (Make sure stackers are pushed all the way down).

Next, align the sockets of the **Solid Top Panel** above the **Stackers** and push panel all the way down until resting on the **Grid Panel** as shown. (Make sure the panels are pushed together tightly).