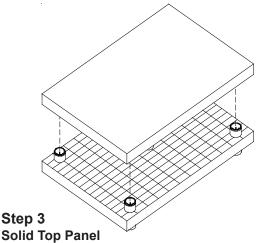

### **Stacker Insertion**

Return **Grid Panel** in the upright position. Place **(4) Stackers** in the grid of all 4 outside sockets as shown. (Make sure stackers are pushed all the way down).

Next, align the sockets of the **Solid Top Panel** above the **Stackers** and push panel all the way down until resting on the **Grid Panel** as shown. (Make sure the panels are pushed together tightly).