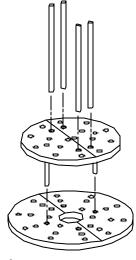

Step 3 Middle Level

A. Place 4' Middle Panel onto 5' Floor Panel by inserting 22" legs into sockets B and E. (Make sure legs go through to ground).

B. Slide (4) - 45" legs through Middle Panel into Floor Level Panel using sockets A,C,F and D as shown.

## **Top Level**

Place 3' Top Panel onto 45" legs using sockets A,C,D and F. (Make sure legs go through to ground).