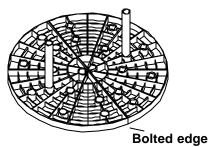

# **ASSEMBLY INSTRUCTIONS BR604503T**

Oil All Sockets **Before Assembly** 

Step 1 Floor Level

Lay 5' Floor Panel in position with flat top surface facing up.

Step 2 Middle Level

Invert 4' Middle Panel and place 22" legs in sockets B and Eas shown. (Push down until leg rests on top of socket).

Step 4 Top Level

Invert 3' Top Panel and place 22" legs in sockets B and Eas shown. (Push down until leg rests on top of socket).