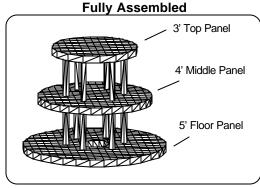

### Components:

#### Panels:3

- 1 Floor Level (5' Panel)
- 1 Middle Level (4' Panel)
- 1 Top Level (3' Panel)

#### Legs:

- 4 -- 22"
- 4 -- 45"