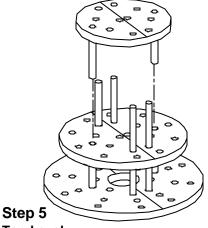

Step 4 Top Level

Invert 3' Top Panel and place 22" legs in sockets B and Eas shown. (Push down until leg rests on top of socket).

## **Top Level**

Place 3' Top Panel onto 45" legs using sockets A,C,D and F. (Make sure legs go through to ground).