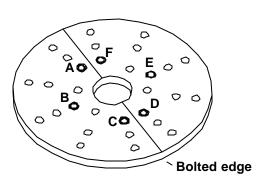

# **ASSEMBLY INSTRUCTIONS BR604503T**

Oil All Sockets **Before Assembly** 

Step 1 Floor Level

Lay 5' Floor Panel in position with flat top surface facing up.

Step 2 Middle Level

Invert 4' Middle Panel and place 22" legs in sockets B and Eas shown. (Push down until leg rests on top of socket).

Step 3 Middle Level

A. Place 4' Middle Panel onto 5' Floor Panel by inserting 22" legs into sockets B and E. (Make sure legs go through to ground).

B. Slide (4) - 45" legs through Middle Panel into Floor Level Panel using sockets A,C,F and D as shown.

Step 4 Top Level

Invert 3' Top Panel and place 22" legs in sockets B and Eas shown. (Push down until leg rests on top of socket).

## **Top Level**

Place 3' Top Panel onto 45" legs using sockets A,C,D and F. (Make sure legs go through to ground).