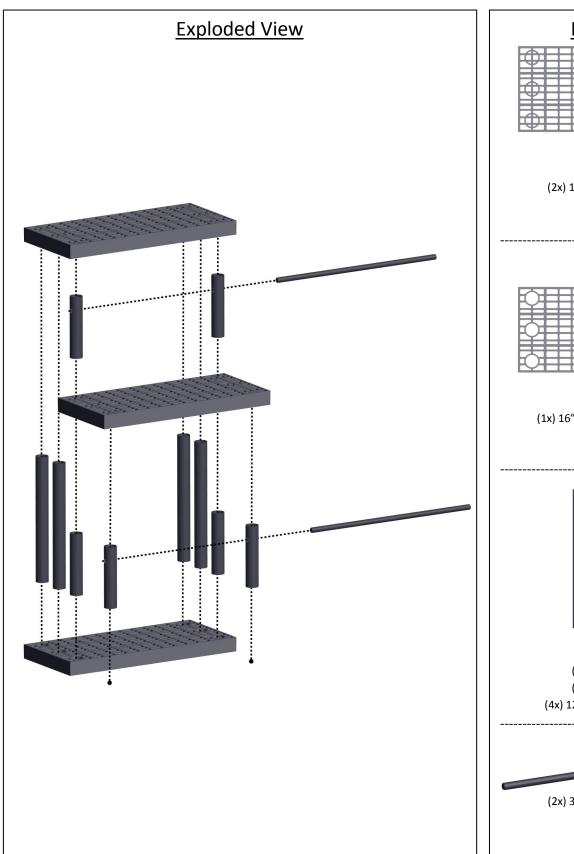

## Assembly Instructions 36" 2-Tiered Display









## **Limited Warranty**

- A. <u>Limited Warranty</u>. Subject to the following terms and conditions, Structural Plastics Corporation (SPC) warrants its products to be free from defects in material and workmanship under normal use and service for which it was intended, but only if it has been properly installed and operated. SPC's obligation under this warranty is limited to replacing or repairing, free of charge, those products, which upon examination, disclose to the satisfaction of SPC to have been defective. The products must be returned to SPC at 3401 Chief Drive, Holly, MI 48442, with the transportation charges prepaid, within 90 days of the date of purchase. Proof of purchase must accompany any warranty claim.
- B. <u>Exclusions</u>. The limited warranty provided by SPC shal