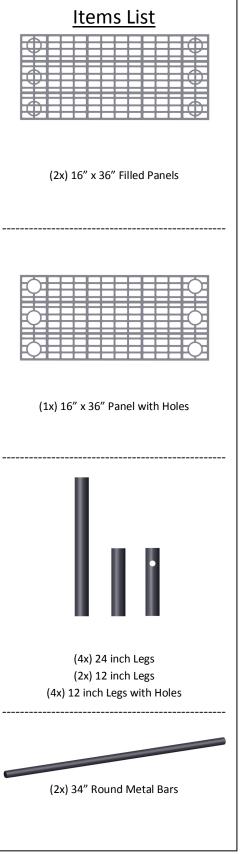

## Assembly Instructions 36" 2-Tiered Display









## **Limited Warranty**

- A. <u>Limited Warranty</u>. Subject to the following terms and conditions, Structural Plastics Corporation (SPC) warrants its products to be free from defects in material and workmanship under normal use and service for which it was intended, but only if it has been properly installed and operated. SPC's obligation under this warranty is limited to replacing or repairing, free of charge, those products, which upon examination, disclose to the satisfaction of SPC to have been defective. The products must be returned to SPC at 3401 Chief Drive, Holly, MI 48442, with the transportation charges prepaid, within 90 days of the date of purchase. Proof of purchase must accompany any warranty claim.
- B. <u>Exclusions</u>. The limited warranty provided by SPC shall