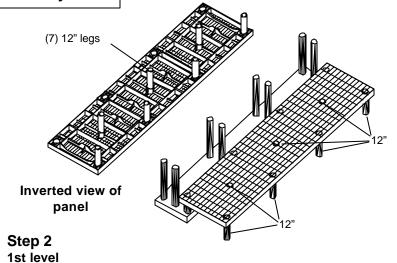

### Step 1 Floor level

Place floor panel **(open hole sockets)** in position and insert **(4) 12"** and **(8) 24" legs** as shown. (Make sure legs go through to ground).

Invert 1st level panel (closed hole sockets) and insert (7) 12" legs in middle and outside rows of sockets as shown. Next return panel to upright position and place on (4) 12" legs in floor panel.