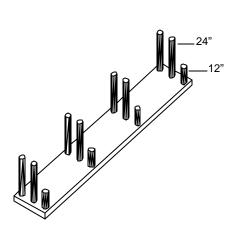

#### **Components Required for Assembly**

Panels:

(1) Floor Panel (open hole sockets)

(1) 2nd Level Panel (closed hole sockets)

(1) 1st Level Panel (closed hole sockets)

**Legs:** (8) 24" (15) 12"

Accessories: Oil and Sponge

### Step 1 Floor level

Place floor panel **(open hole sockets)** in position and insert **(4) 12"** and **(8) 24" legs** as shown. (Make sure legs go through to ground).

Invert 1st level panel (closed hole sockets) and insert (7) 12" legs in middle and outside rows of sockets as shown. Next return panel to upright position and place on (4) 12" legs in floor panel.