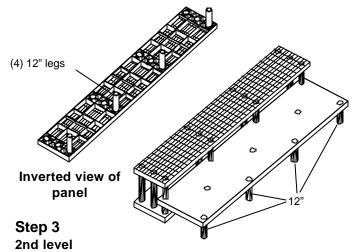

Invert 2nd level panel (closed hole sockets) and insert (4) 12" legs in outside row of sockets. Next return panel to upright position and place on (8) 24" legs in floor panel.