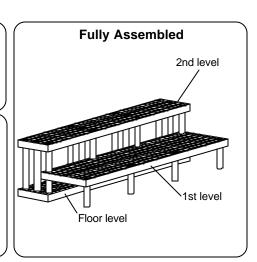

### Step 1 Floor level

Place floor panel **(open hole sockets)** in position and insert **(4) 12"** and **(8) 24" legs** as shown. (Make sure legs go through to ground).

Invert 1st level panel (closed hole sockets) and insert (7) 12" legs in middle and outside rows of sockets as shown. Next return panel to upright position and place on (4) 12" legs in floor panel.

Invert 2nd level panel (closed hole sockets) and insert (4) 12" legs in outside row of sockets. Next return panel to upright position and place on (8) 24" legs in floor panel.