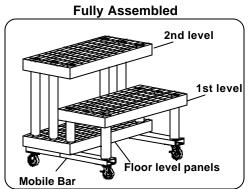

## 2 SHELF MOBILE WALL UNIT

Oil all sockets before assembly

## Step 1 Floor panels

Lay floor panel (open hole sockets) in position and place legs as shown. (Make sure legs go through to ground).

### Step 2 1st level

Invert middle panel (closed hole sockets) and insert 12" legs in front row of sockets. Next, place the panel in position as shown.

### Step 3 2nd level

Position the top panel (closed hole sockets) on 24" legs in floor panel overhanging outside edge as shown. (Make sure panels are pushed all the way down.).

# **Mobile Bar**

## Step 4 **Mobile Bar**

Position fixture on its back side and insert the stems of the mobile bar inside the sockets as shown.

Brakes go to the front of the fixture.