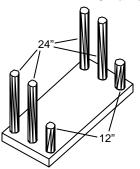

## Step 1 Floor panels

Lay floor panel (open hole sockets) in position and place legs as shown. (Make sure legs go through to ground).

### Step 2 1st level

Invert middle panel (closed hole sockets) and insert 12" legs in front row of sockets. Next, place the panel in position as shown.

### Step 3 2nd level

Position the top panel (closed hole sockets) on 24" legs in floor panel overhanging outside edge as shown. (Make sure panels are pushed all the way down.).