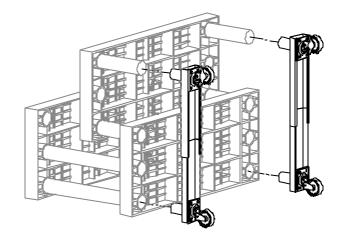

# **Mobile Bar**

## Step 4 **Mobile Bar**

Position fixture on its back side and insert the stems of the mobile bar inside the sockets as shown.

Brakes go to the front of the fixture.