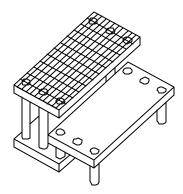

### Step 3 2nd level

Position the top panel (closed hole sockets) on 24" legs in floor panel overhanging outside edge as shown. (Make sure panels are pushed all the way down.).