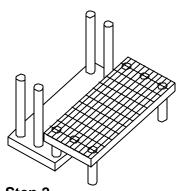

## Step 1 Floor panels

Lay floor panel (open hole sockets) in position and place legs as shown. (Make sure legs go through to ground).

### Step 2 1st level

Invert middle panel (closed hole sockets) and insert 12" legs in front row of sockets. Next, place the panel in position as shown.