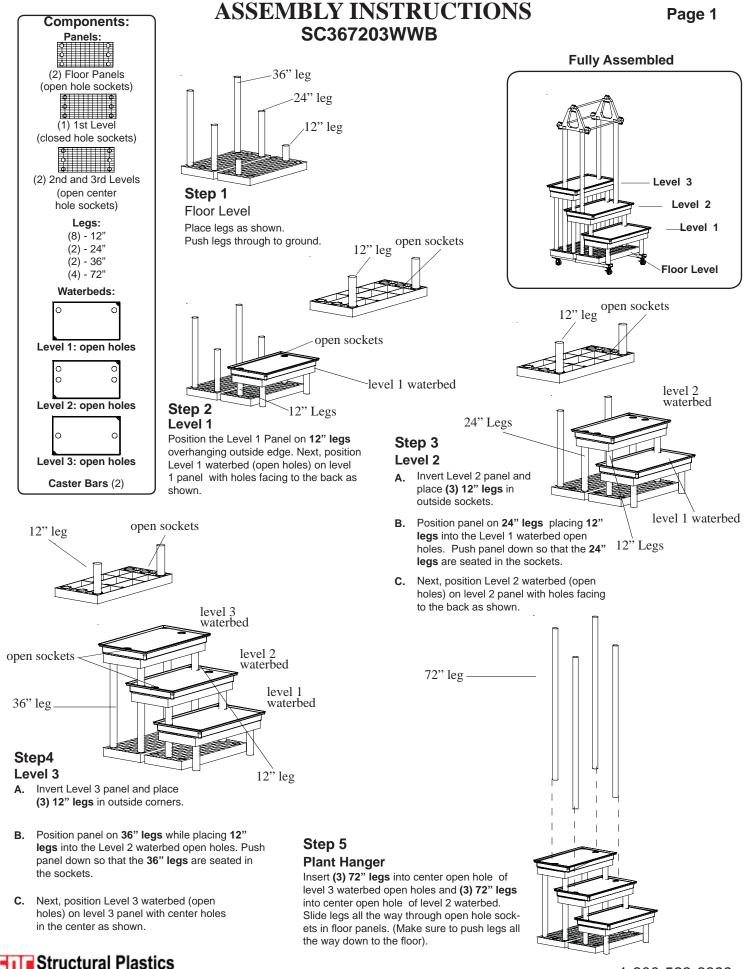

PATENT PENDING

Structural Plastics - 3401 Chief Drive - Holly, Michigan 48442-9333 - Phone (810) 953-9400 - Fax (810) 953-9440 1-800-523-6899 Copyright © 2011 All rights reserved. sc367203wwb\_inst/1111



Structural Plastics Corporation - 3401

- 3401 Chief Drive - Holly, Michigan 48442-9333 - Phone (810) 953-9400 - Fax (810) 953-9440 **1-800-523-6899** sc367203wwb\_inst/1111 Copyright © 2011 All rights reserved.

## **ASSEMBLY INSTRUCTIONS** SC367203WWB



Accessories: (3) - Mobile Bars



## Step 8 **Mobile Bar**

Position fixture on its back side and insert the stems of the mobile bar inside the sockets as shown.

Brakes go to the front of the fixture.



PATENT PENDING

Structural Plastics Corporation - 3401 Chief Drive - Holly, Michigan 48442-9333 - Phone (810) 953-9400 - Fax (810