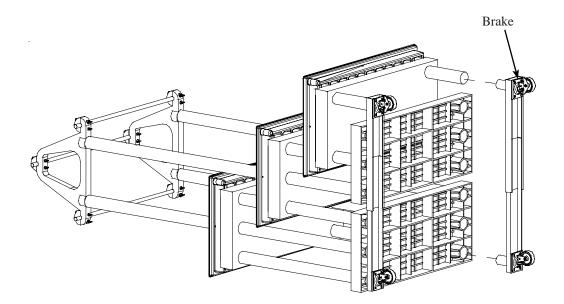

## Step 8 **Mobile Bar**

Position fixture on its back side and insert the stems of the mobile bar inside the sockets as shown.

Brakes go to the front of the fixture.

PATENT PENDING

Structural Plastics Corporation - 3401 Chief Drive - Holly, Michigan 48442-9333 - Phone (810) 953-9400 - Fax (810) 953-9440 1-800-523-6899 sc367203wwb\_inst/1111 Copyright © 2011 All rights reserved.