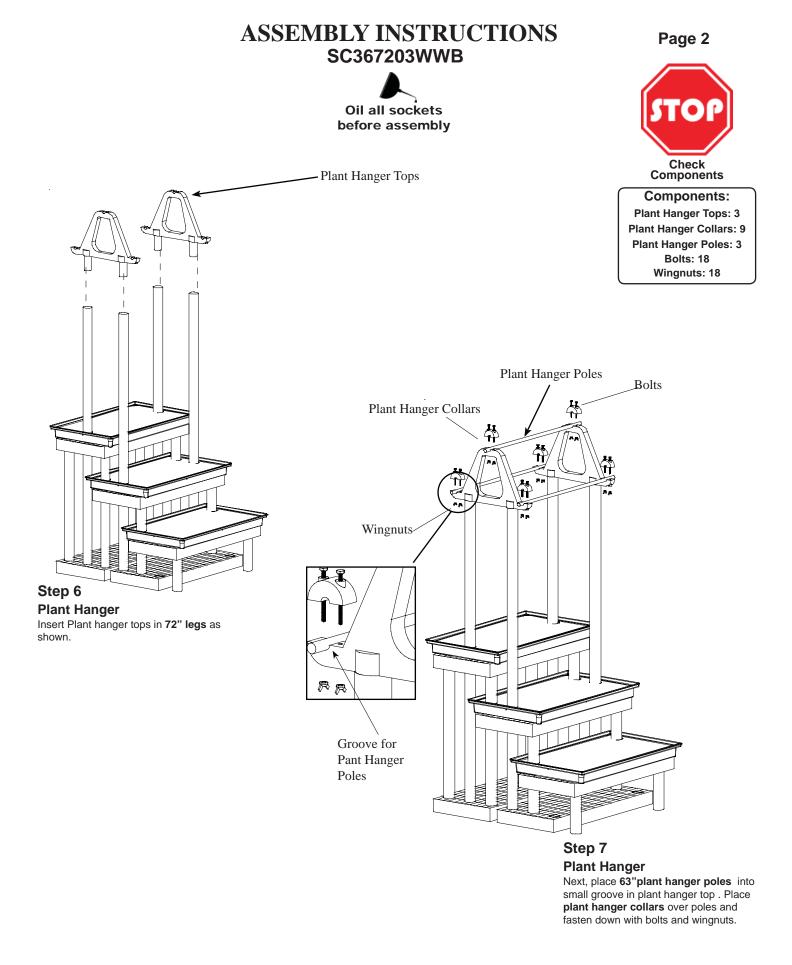

PATENT PENDING

Structural Plastics - 3401 Chief Drive - Holly, Michigan 48442-9333 - Phone (810) 953-9400 - Fax (810) 953-9440 1-800-523-6899 Copyright © 2011 All rights reserved. sc367203wwb\_inst/1111



Structural Plastics Corporation - 3401

- 3401 Chief Drive - Holly, Michigan 48442-9333 - Phone (810) 953-9400 - Fax (810) 953-9440 **1-800-523-6899** sc367203wwb\_inst/1111 Copyright © 2011 All rights reserved.

## **ASSEMBLY INSTRUCTIONS** SC367203WWB



Accessories: (3) - Mobile Bars



## Step 8 **Mobile Bar**

Position fixture on its back side and insert the stems of the mobile bar inside the sockets as shown.

Brakes go to the front of the fixture.



PATENT PENDING

Structural Plastics Corporation - 3401 Chief Drive - Holly, Michigan 48442-9333 - Phone (810) 953-9400 - Fax (810) 953-9440 1-800-523-6899 sc367203wwb\_inst/1111 Copyright © 2011 All rights reserved.

Page 3